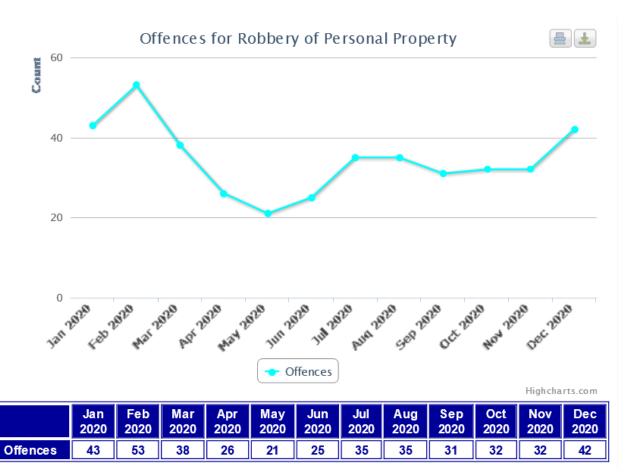

## **Robbery - Personal**

| <b>N</b> eighbourhood               | Jan<br>2020 | Feb<br>2020 | Mar<br>2020 | Арг<br>2020 | M ay<br>2020 | Jun<br>2020 | Jul<br>2020 | Aug<br>2020 | Sep<br>2020 | Oct<br>2020 | Nov<br>2020 | Dec<br>2020 |
|-------------------------------------|-------------|-------------|-------------|-------------|--------------|-------------|-------------|-------------|-------------|-------------|-------------|-------------|
| Bickley                             | 0           | 5           | 0           | 0           | 0            | 0           | 1           | 0           | 5           | 1           | 0           | 0           |
| Biggin Hill                         | 1           | 0           | 0           | 0           | 0            | 0           | 0           | 1           | 0           | 0           | 0           | 2           |
| Bromley Common and<br>Keston        | 5           | 3           | 3           | 0           | 2            | 1           | 1           | 2           | 2           | 0           | 1           | 2           |
| Bromley Town                        | 10          | 23          | 12          | 1           | 3            | 3           | 7           | 8           | 6           | 9           | 8           | 6           |
| Chelsfield and Pratts<br>Bottom     | 0           | 0           | 0           | 2           | 0            | 0           | 0           | 0           | 0           | 0           | 0           | 0           |
| Chislehurst                         | 0           | 1           | 1           | 1           | 4            | 1           | 1           | 0           | 0           | 0           | 2           | 0           |
| Clock House                         | 0           | 0           | 1           | 1           | 0            | 1           | 2           | 0           | 1           | 2           | 0           | 1           |
| Copers Cope                         | 0           | 2           | 1           | 4           | 0            | 3           | 0           | 3           | 3           | 2           | 1           | 1           |
| Cray Valley East                    | 3           | 4           | 2           | 5           | 0            | 3           | 6           | 6           | 0           | 5           | 0           | 6           |
| Cray Valley West                    | 1           | 0           | 1           | 0           | 0            | 2           | 2           | 1           | 2           | 1           | 4           | 6           |
| Crystal Palace                      | 7           | 6           | 1           | 4           | 3            | 1           | 2           | 5           | 1           | 2           | 6           | 1           |
| Darwin                              | 0           | 0           | 1           | 0           | 0            | 0           | 0           | 0           | 0           | 1           | 0           | 0           |
| Farnborough and<br>Crofton          | 1           | 0           | 0           | 1           | 1            | 0           | 0           | 3           | 0           | 1           | 0           | 1           |
| Hayes and Coney Hall                | 1           | 1           | 3           | 1           | 0            | 1           | 0           | 0           | 0           | 0           | 0           | 0           |
| Kelsey and Eden Park                | 4           | 1           | 1           | 0           | 3            | 1           | 3           | 1           | 0           | 2           | 1           | 2           |
| Mottingham and<br>Chislehurst North | 1           | 0           | 1           | 1           | 0            | 5           | 0           | 2           | 2           | 0           | 1           | 3           |
| Orpington                           | 0           | 0           | 1           | 2           | 2            | 2           | 0           | 3           | 1           | 1           | 1           | 2           |
| Penge and Cator                     | 4           | 3           | 7           | 4           | 1            | 1           | 4           | 1           | 5           | 1           | 5           | 2           |
| Petts Wood and Knoll                | 0           | 2           | 0           | 0           | 0            | 0           | 0           | 0           | 0           | 3           | 0           | 3           |
| Plaistow and Sundridge              | 2           | 0           | 0           | 0           | 2            | 2           | 2           | 3           | 2           | 0           | 0           | 2           |
| Shortlands                          | 0           | 1           | 0           | 0           | 0            | 1           | 0           | 0           | 0           | 1           | 2           | 1           |
| West Wickham                        | 2           | 0           | 0           | 0           | 0            | 0           | 3           | 0           | 0           | 0           | 0           | 0           |
| Bromley                             | 43          | 53          | 38          | 26          | 21           | 25          | 35          | 35          | 31          | 32          | 32          | 42          |