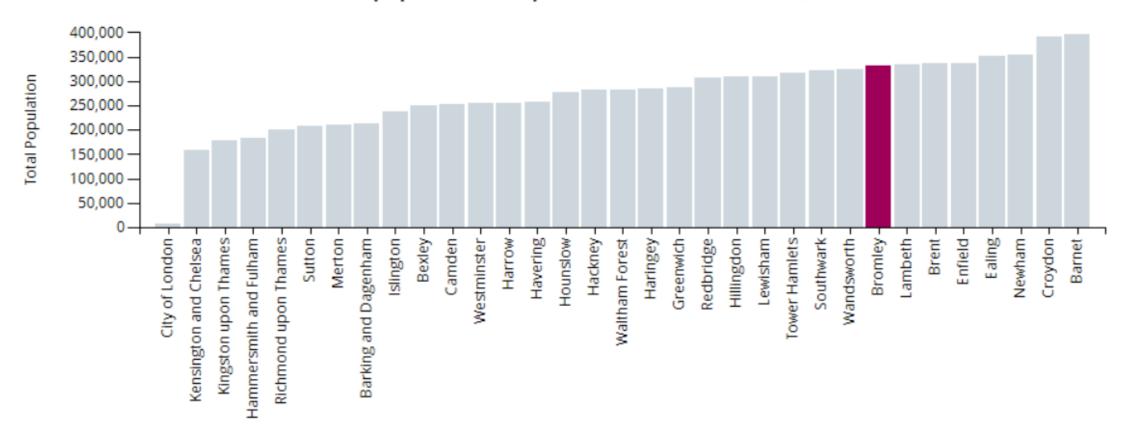

# Bromley Borough ASB and Crime Performance

January 2020

PC Russell Easterbrook 2554SN





# **Contents**

- Bromley borough profile MOPAC
- Crime Map
- Priority Crime Statistics
- Ward Statistics
- Ward Rankings by TNO Crime SN
- Ward Rankings by TNO Crim MPS
- I and S Grade Response Times
- Stop Search Statistics
- Recent good news stories













#### Total population comparison across London (2018)





# **Bromley Borough Profile**

The MOPAC Plan performance framework consciously moved away from city wide targets to enable local solutions to local problems based upon evidence. The framework incorporated London wide priorities with a focus on high harm crimes and wider issues that affected all of London, alongside local volume crime priorities chosen by local authorities in partnership with local police.

At the start of 2019/20, Bromley chose the following as local volume crime priorities:

- Non-Domestic Violence With Injury
- Burglary (Residential)
- ASB (a priority for all London Boroughs)



#### **MAYOR OF LONDON**

OFFICE FOR POLICING AND CRIME





### **Crime Map**





Cray Valley East – 7.66%

This heat map shows that there are small areas with the borough that are the cri