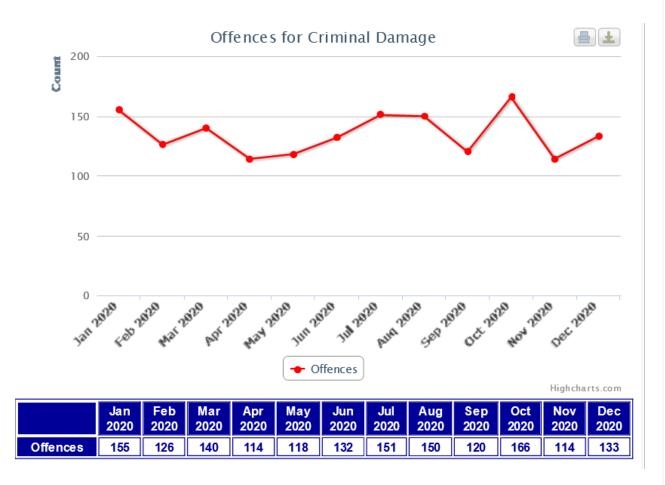

# **Criminal Damage**

| Neighbourhood                       | Jan<br>2020 | Feb<br>2020 | Mar<br>2020 | Арг<br>2020 | M ay<br>2020 | Jun<br>2020 | Jul<br>2020 | Aug<br>2020 | Sep<br>2020 | Oct<br>2020 | Nov<br>2020 | Dec<br>2020 |
|-------------------------------------|-------------|-------------|-------------|-------------|--------------|-------------|-------------|-------------|-------------|-------------|-------------|-------------|
| Bickley                             | 4           | 4           | 2           | 2           | 2            | 1           | 0           | 3           | 4           | 7           | 2           | 6           |
| Biggin Hill                         | 8           | 4           | 1           | 3           | 6            | 5           | 0           | 5           | 3           | 7           | 4           | 0           |
| Bromley Common and<br>Keston        | 9           | 7           | 9           | 7           | 6            | 10          | 14          | 8           | 12          | 12          | 7           | 6           |
| Bromley Town                        | 16          | 11          | 17          | 5           | 5            | 11          | 13          | 14          | 9           | 14          | 9           | 16          |
| Chelsfield and Pratts<br>Bottom     | 3           | 3           | 4           | 2           | 6            | 5           | 4           | 3           | 3           | 4           | 2           | 3           |
| Chislehurst                         | 6           | 12          | 6           | 6           | 4            | 7           | 6           | 8           | 3           | 7           | 3           | 1           |
| Clock House                         | 4           | 6           | 4           | 3           | 7            | 7           | 6           | 6           | 2           | 7           | 1           | 7           |
| Copers Cope                         | 8           | 1           | 6           | 4           | 6            | 5           | 8           | 8           | 6           | 10          | 7           | 6           |
| Cray Valley East                    | 18          | 9           | 14          | 19          | 9            | 8           | 12          | 22          | 12          | 8           | 14          | 14          |
| Cray Valley West                    | 10          | 9           | 7           | 10          | 6            | 10          | 15          | 11          | 14          | 11          | 14          | 12          |
| Crystal Palace                      | 7           | 7           | 6           | 6           | 6            | 11          | 12          | 10          | 10          | 8           | 8           | 6           |
| Darwin                              | 1           | 2           | 0           | 2           | 0            | 2           | 5           | 4           | 0           | 2           | 3           | 2           |
| Farnborough and<br>Crofton          | 5           | 3           | 8           | 3           | 1            | 5           | 3           | 2           | 4           | 3           | 1           | 1           |
| Hayes and Coney Hall                | 7           | 1           | 2           | 2           | 2            | 2           | 2           | 1           | 2           | 3           | 5           | 6           |
| Kelsey and Eden Park                | 9           | 2           | 13          | 6           | 8            | 4           | 11          | 6           | 7           | 11          | 7           | 9           |
| Mottingham and<br>Chislehurst North | 7           | 10          | 3           | 5           | 5            | 9           | 9           | 6           | 2           | 9           | 6           | 4           |
| Orpington                           | 8           | 6           | 10          | 4           | 9            | 10          | 8           | 9           | 6           | 14          | 4           | 10          |
| Penge and Cator                     | 13          | 15          | 8           | 14          | 10           | 5           | 10          | 8           | 4           | 13          | 10          | 5           |
| Petts Wood and Knoll                | 2           | 1           | 2           | 5           | 4            | 2           | 3           | 3           | 1           | 8           | 1           | 4           |
| Plaistow and Sundridge              | 5           | 9           | 12          | 3           | 10           | 6           | 5           | 11          | 10          | 7           | 7           | 7           |
| Shortlands                          | 1           | 0           | 4           | 1           | 2            | 3           | 1           | 1           | 0           | 2           | 0           | 1           |
| West Wickham                        | 4           | 1           | 1           | 1           | 4            | 3           | 0           | 1           | 3           | 1           | 0           | 4           |
| Bromley                             | 155         | 126         | 140         | 114         | 118          | 132         | 151         | 150         | 120         | 166         | 114         | 133         |