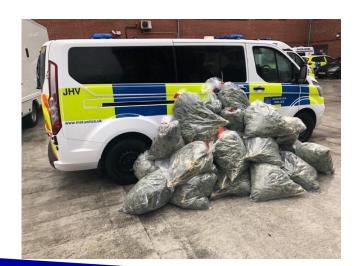

#### **Good News Stories**

21st January – Bromley Police executed a drug warrant at an address in Lewisham in connecting with drug supply in Bromley

13<sup>th</sup> January – Bromley SNT Officer executed a drugs warrant at an address in Orpington and found a Cannabis Factory with over £100,000 worth of drugs inside.