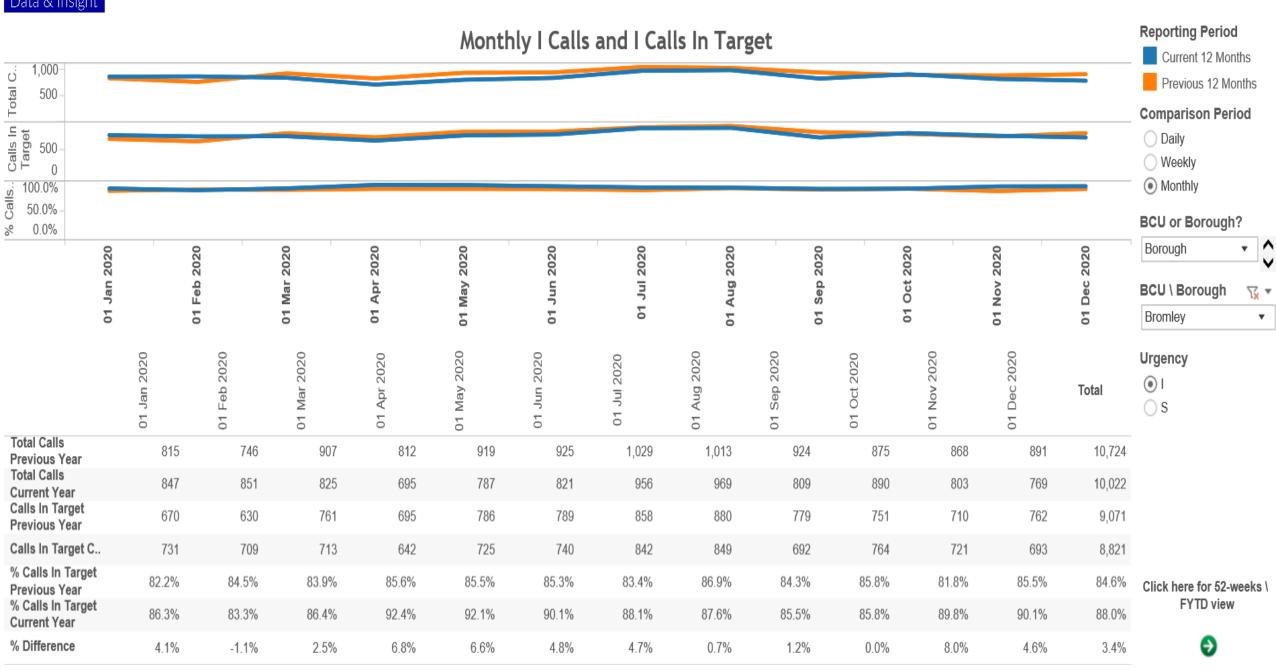

At the start of 2019/20, Bromley chose the following as local volume crime priorities:

- Non-Domestic Violence With Injury
- Burglary (Residential)
- ASB (a priority for all London Boroughs)