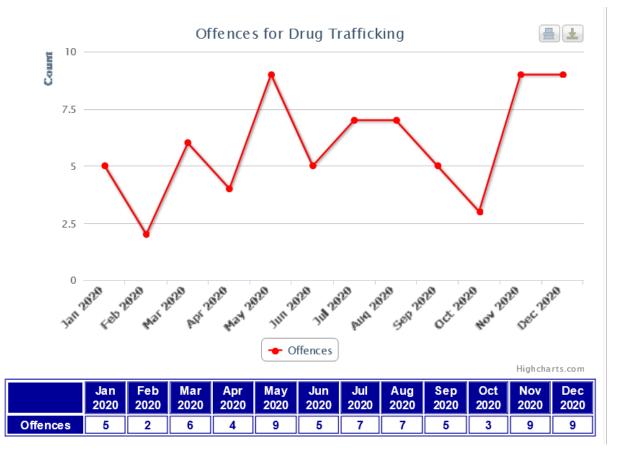

# **Drug Trafficking (PWITS)**

| <b>N</b> eighbourhood               | Jan<br>2020 | Feb<br>2020 | Mar<br>2020 | Арг<br>2020 | M ay<br>2020 | Jun<br>2020 | Jul<br>2020 | Aug<br>2020 | Sep<br>2020 | Oct<br>2020 | Nov<br>2020 | Dec<br>2020 |
|-------------------------------------|-------------|-------------|-------------|-------------|--------------|-------------|-------------|-------------|-------------|-------------|-------------|-------------|
| Bickley                             | 1           | 0           | 1           | 2           | 0            | 0           | 0           | 0           | 0           | 0           | 0           | 0           |
| Biggin Hill                         | 0           | 0           | 0           | 0           | 0            | 1           | 1           | 0           | 0           | 0           | 0           | 0           |
| Bromley Common and<br>Keston        | 0           | 0           | 0           | 0           | 0            | 1           | 0           | 0           | 0           | 0           | 0           | 0           |
| Bromley Town                        | 1           | 1           | 0           | 0           | 0            | 0           | 0           | 0           | 0           | 1           | 1           | 2           |
| Chelsfield and Pratts<br>Bottom     | 0           | 0           | 1           | 0           | 0            | 0           | 0           | 1           | 0           | 0           | 0           | 0           |
| Chislehurst                         | 0           | 0           | 0           | 0           | 1            | 0           | 0           | 0           | 0           | 0           | 0           | 0           |
| Clock House                         | 0           | 0           | 2           | 0           | 0            | 0           | 1           | 0           | 0           | 0           | 0           | 0           |
| Copers Cope                         | 1           | 1           | 0           | 1           | 0            | 0           | 0           | 0           | 0           | 0           | 2           | 0           |
| Cray Valley East                    | 0           | 0           | 0           | 0           | 1            | 0           | 1           | 0           | 0           | 0           | 2           | 2           |
| Cray Valley West                    | 0           | 0           | 0           | 0           | 2            | 0           | 1           | 0           | 0           | 0           | 0           | 0           |
| Crystal Palace                      | 1           | 0           | 0           | 0           | 1            | 0           | 0           | 0           | 0           | 1           | 1           | 0           |
| Darwin                              | 0           | 0           | 0           | 0           | 0            | 0           | 0           | 0           | 0           | 0           | 0           | 0           |
| Farnborough and<br>Crofton          | 0           | 0           | 0           | 0           | 1            | 0           | 0           | 1           | 0           | 0           | 0           | 0           |
| Hayes and Coney Hall                | 0           | 0           | 0           | 0           | 0            | 0           | 0           | 0           | 0           | 0           | 1           | 0           |
| Kelsey and Eden Park                | 1           | 0           | 0           | 0           | 0            | 0           | 0           | 0           | 1           | 0           | 1           | 0           |
| Mottingham and<br>Chislehurst North | 0           | 0           | 1           | 1           | 1            | 1           | 0           | 0           | 0           | 0           | 1           | 1           |
| Orpington                           | 0           | 0           | 0           | 0           | 0            | 0           | 0           | 1           | 0           | 1           | 0           | 2           |
| Penge and Cator                     | 0           | 0           | 1           | 0           | 1            | 1           | 2           | 1           | 3           | 0           | 0           | 1           |
| Petts Wood and Knoll                | 0           | 0           | 0           | 0           | 0            | 0           | 0           | 0           | 0           | 0           | 0           | 0           |
| Plaistow and Sundridge              | 0           | 0           | 0           | 0           | 0            | 0           | 1           | 3           | 0           | 0           | 0           | 0           |
| Shortlands                          | 0           | 0           | 0           | 0           | 1            | 0           | 0           | 0           | 0           | 0           | 0           | 0           |
| West Wickham                        | 0           | 0           | 0           | 0           | 0            | 0           | 0           | 0           | 0           | 0           | 0           | 1           |
| Bromley                             | 5           | 2           | 6           | 4           | 9            | 5           | 7           | 7           | 5           | 3           | 9           | 9           |