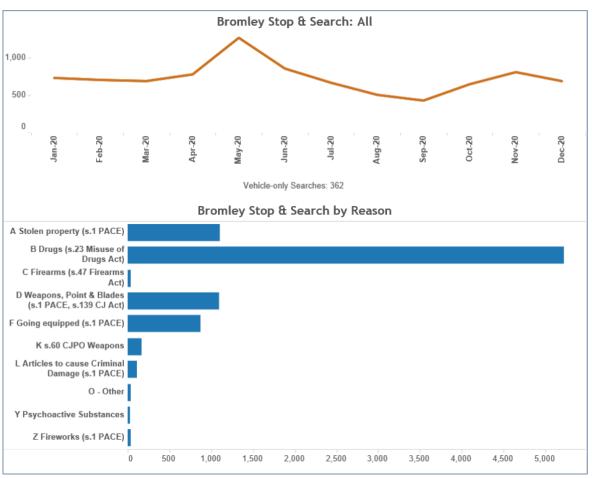

#### **Stop Search**

Dec 2019 Dec 2020

Search Volumes for Reporting Period: January 2020 to end December 2020

•