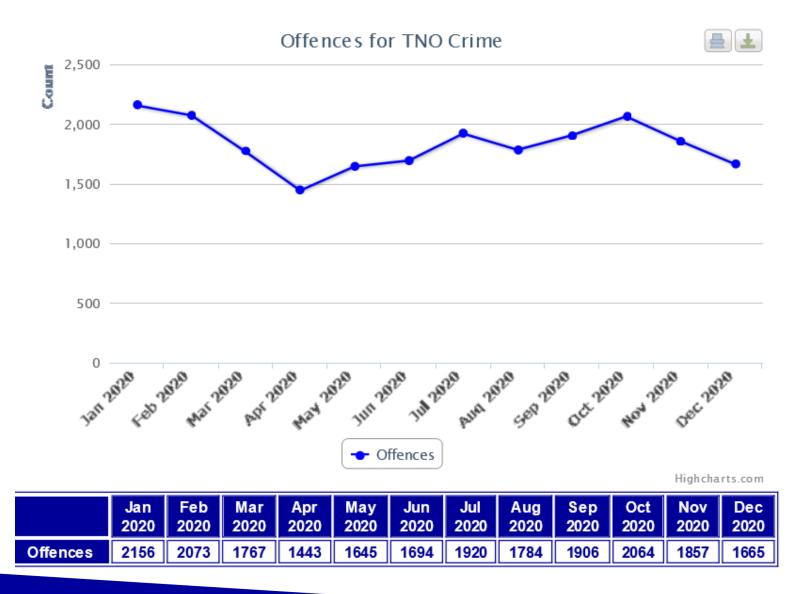

#### **Bromley Borough - Number of offences for all Total Notifiable Crime**

#### TNO Crime by Ward's

| Neighbourhood                       | Jan<br>2020 | Feb<br>2020 | Mar<br>2020 | Арг<br>2020 | May<br>2020 | Jun<br>2020 | Jul<br>2020 | Aug<br>2020 | Sep<br>2020 | Oct<br>2020 | Nov<br>2020 | Dec<br>2020 |
|-------------------------------------|-------------|-------------|-------------|-------------|-------------|-------------|-------------|-------------|-------------|-------------|-------------|-------------|
| Bickley                             | 68          | 83          | 62          | 37          | 39          | 55          | 40          | 45          | 67          | 87          | 49          | 62          |
| Biggin Hill                         | 50          | 48          | 32          | 29          | 53          | 32          | 41          | 40          | 36          | 64          | 51          | 34          |
| Bromley Common and<br>Keston        | 106         | 88          | 98          | 68          | 78          | 90          | 78          | 73          | 91          | 74          | 83          | 77          |
| Bromley Town                        | 366         | 321         | 276         | 112         | 189         | 183         | 289         | 287         | 276         | 311         | 253         | 279         |
| Chelsfield and Pratts<br>Bottom     | 41          | 55          | 48          | 47          | 51          | 43          | 51          | 41          | 39          | 47          | 36          | 47          |
| Chislehurst                         | 72          | 85          | 67          | 50          | 53          | 64          | 72          | 69          | 52          | 78          | 69          | 44          |
| Clock House                         | 90          | 77          | 67          | 67          | 60          | 66          | 61          | 47          | 60          | 63          | 74          | 66          |
| Copers Cope                         | 92          | 103         | 73          | 58          | 81          | 72          | 90          | 80          | 95          | 106         | 74          | 76          |
| Cray Valley East                    | 178         | 147         | 105         | 120         | 138         | 134         | 154         | 178         | 152         | 191         | 152         | 130         |
| Cray Valley West                    | 121         | 89          | 91          | 94          | 116         | 109         | 121         | 102         | 119         | 92          | 132         | 108         |
| Crystal Palace                      | 111         | 91          | 94          | 96          | 128         | 102         | 112         | 113         | 122         | 102         | 101         | 82          |
| Darwin                              | 16          | 17          | 26          | 15          | 12          | 18          | 23          | 13          | 24          | 24          | 17          | 25          |
| Farnborough and<br>Crofton          | 55          | 66          | 63          | 60          | 58          | 54          | 71          | 71          | 64          | 58          | 61          | 45          |
| Hayes and Coney Hall                | 60          | 77          | 45          | 30          | 43          | 65          | 48          | 45          | 51          | 77          | 47          | 53          |
| Kelsey and Eden Park                | 147         | 115         | 101         | 82          | 90          | 114         | 113         | 88          | 102         | 99          | 114         | 72          |
| Mottingham and<br>Chislehurst North | 80          | 66          | 60          | 75          | 68          | 92          | 99          | 84          | 71          | 81          | 88          | 63          |
| Orpington                           | 115         | 107         | 89          | 72          | 82          | 80          | 80          | 86          | 83          | 113         | 108         | 96          |
| Penge and Cator                     | 173         | 165         | 149         | 147         | 111         | 126         | 146         | 116         | 143         | 139         | 149         | 119         |
| Petts Wood and Knoll                | 43          | 47          | 46          | 34          | 31          | 42          | 44          | 30          | 52          | 64          | 34          | 53          |
| Plaistow and<br>Sundridge           | 90          | 103         | 74          | 81          | 105         | 82          | 93          | 91          | 107         | 99          | 96          | 67          |
| Shortlands                          | 16          | 27          | 22          | 28          | 17          | 34          | 30          | 26          | 20          | 26          | 29          | 19          |
| West Wickham                        | 64          | 84          | 51          | 39          | 36          | 42          | 56          | 41          | 53          | 65          | 40          | 34          |
| Bromley                             | 2156        | 2073        | 1767        | 1443        | 1645        | 1694        | 1920        | 1784        | 1906        | 2064        | 1857        | 1665        |