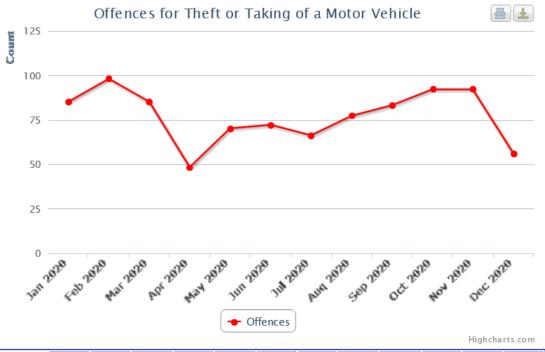

# **Theft of MV**

|          |    |    |    |    |    |    |    |    |             |    | Highcha | rts.com |
|----------|----|----|----|----|----|----|----|----|-------------|----|---------|---------|
|          |    |    |    |    |    |    |    |    | Sep<br>2020 |    |         |         |
| Offences | 85 | 98 | 85 | 48 | 70 | 72 | 66 | 77 | 83          | 92 | 92      | 56      |

| Neighbourhood                       | Jan<br>2020 | Feb<br>2020 | Mar<br>2020 | Apr<br>2020 | M ay<br>2020 | Jun<br>2020 | Jul<br>2020 | Aug<br>2020 | Sep<br>2020 | Oct<br>2020 | Nov<br>2020 | Dec<br>2020 |
|-------------------------------------|-------------|-------------|-------------|-------------|--------------|-------------|-------------|-------------|-------------|-------------|-------------|-------------|
| Bickley                             | 1           | 1           | 4           | 1           | 3            | 2           | 2           | 1           | 3           | 4           | 5           | 0           |
| Biggin Hill                         | 3           | 4           | 3           | 1           | 2            | 1           | 1           | 0           | 0           | 2           | 1           | 0           |
| Bromley Common and<br>Keston        | 8           | 3           | 3           | 3           | 4            | 5           | 5           | 4           | 6           | 4           | 3           | 2           |
| Bromley Town                        | 6           | 8           | 5           | 7           | 5            | 6           | 3           | 7           | 7           | 10          | 7           | 7           |
| Chelsfield and Pratts<br>Bottom     | 5           | 7           | 0           | 3           | 3            | 2           | 4           | 1           | 2           | 2           | 2           | 2           |
| Chislehurst                         | 1           | 7           | 3           | 2           | 3            | 4           | 0           | 4           | 2           | 9           | 4           | 1           |
| Clock House                         | 7           | 4           | 7           | 1           | 1            | 2           | 3           | 3           | 2           | 4           | 7           | 4           |
| Copers Cope                         | 4           | 5           | 3           | 0           | 0            | 4           | 4           | 1           | 10          | 3           | 3           | 2           |
| Cray Valley East                    | 10          | 7           | 9           | 2           | 4            | 7           | 8           | 8           | 9           | 7           | 5           | 9           |
| Cray Valley West                    | 3           | 7           | 6           | 7           | 7            | 5           | 5           | 11          | 6           | 5           | 5           | 5           |
| Crystal Palace                      | 4           | 8           | 3           | 2           | 5            | 5           | 2           | 1           | 2           | 4           | 2           | 1           |
| Darwin                              | 0           | 0           | 4           | 1           | 0            | 1           | 0           | 0           | 1           | 1           | 1           | 2           |
| Farnborough and<br>Crofton          | 1           | 3           | 3           | 0           | 0            | 0           | 2           | 5           | 2           | 3           | 3           | 4           |
| Hayes and Coney Hall                | 2           | 4           | 1           | 3           | 5            | 0           | 4           | 3           | 2           | 5           | 3           | 1           |
| Kelsey and Eden Park                | 3           | 4           | 6           | 2           | 0            | 0           | 2           | 4           | 2           | 3           | 3           | 1           |
| Mottingham and<br>Chislehurst North | 6           | 5           | 4           | 2           | 7            | 2           | 6           | 4           | 4           | 3           | 7           | 2           |
| Orpington                           | 3           | 5           | 3           | 1           | 3            | 3           | 1           | 8           | 2           | 4           | 4           | 3           |
| Penge and Cator                     | 7           | 6           | 8           | 1           | 5            | 4           | 5           | 5           | 5           | 3           | 13          | 4           |
| Petts Wood and Knoll                | 4           | 1           | 3           | 1           | 2            | 4           | 1           | 3           | 3           | 4           | 3           | 3           |
| Plaistow and Sundridge              | 7           | 6           | 5           | 8           | 8            | 7           | 3           | 3           | 5           | 3           | 6           | 2           |
| Shortlands                          | 1           | 0           | 2           | 0           | 0            | 7           | 2           | 0           | 1           | 1           | 3           | 1           |
| West Wickham                        | 1           | 2           | 0           | 0           | 1            | 2           | 1           | 2           | 5           | 5           | 1           | 0           |
| Bromley                             | 85          | 98          | 85          | 48          | 70           | 72          | 66          | 77          | 83          | 92          | 92          | 56          |