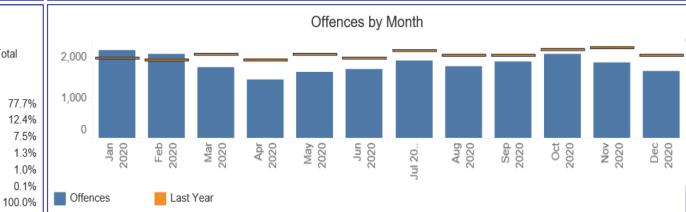

#### <u>Bromley – 5 Year Comparison – TNO Crime</u>

#### MPS Crime Dashboard

Five Year Comparison

Reporting Period Ending: 31/01/2021