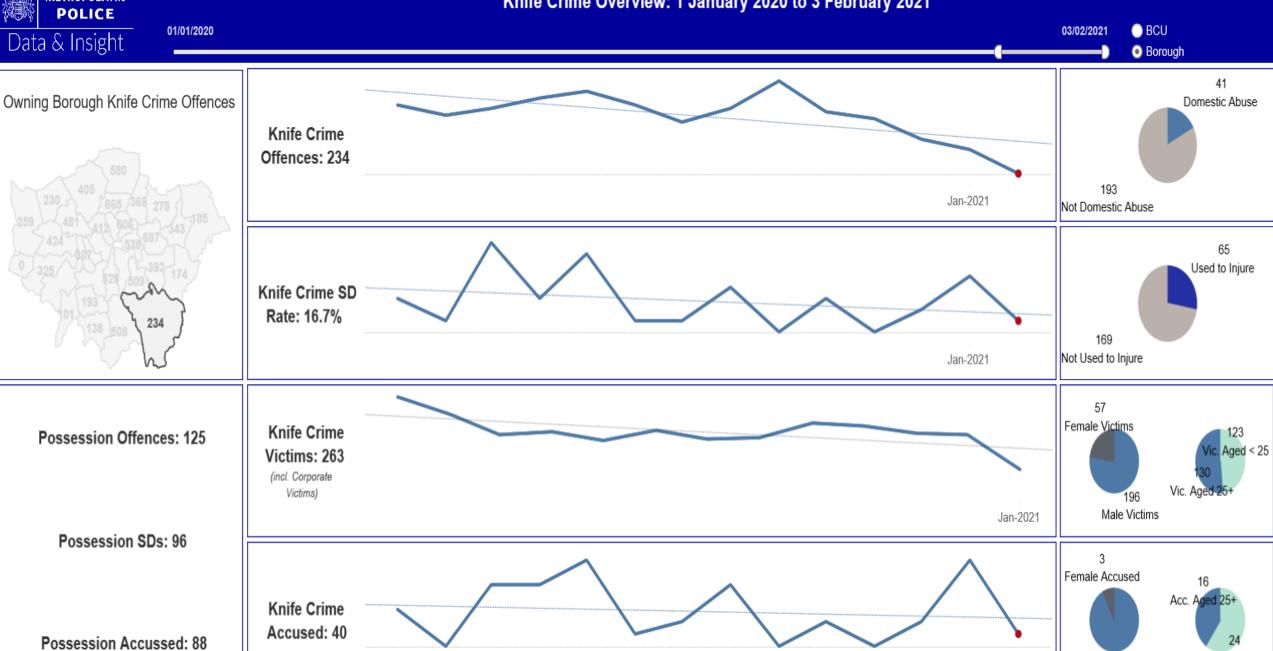

# **Possession of Weapons**

|          |    |   |    |    |    |    |    |    | Sep<br>2020 |    |    |   |
|----------|----|---|----|----|----|----|----|----|-------------|----|----|---|
| Offences | 17 | 8 | 15 | 14 | 10 | 16 | 13 | 17 | 20          | 14 | 22 | 8 |