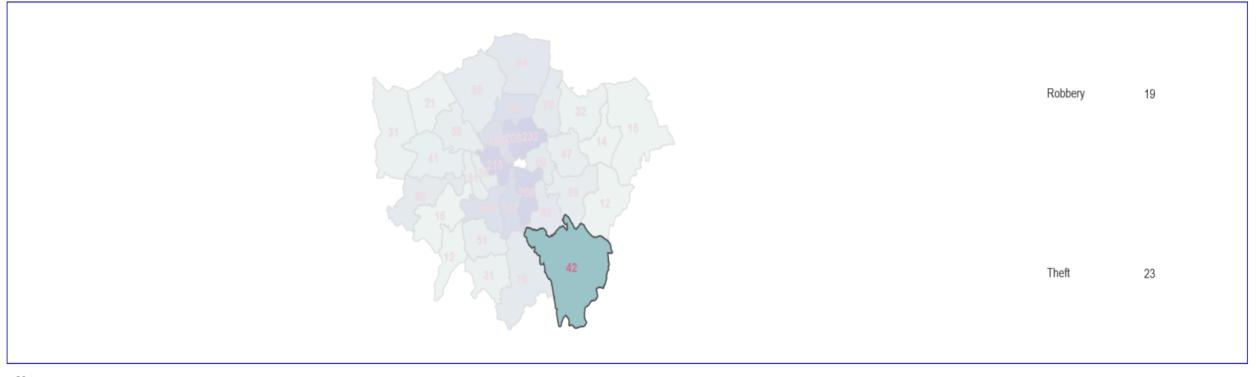

### **Crime Map**

Cray Valley East – 7.66%

This heat map shows that there are small areas with the borough that are the crime generating wards. As expected with any London borough, the Town Centre is the highest crime generating ward with 11.44% of crimes committed in the ward. The lowest crime generating ward is Darwin with only 1.12% of all of the boroughs crime committed in the ward.