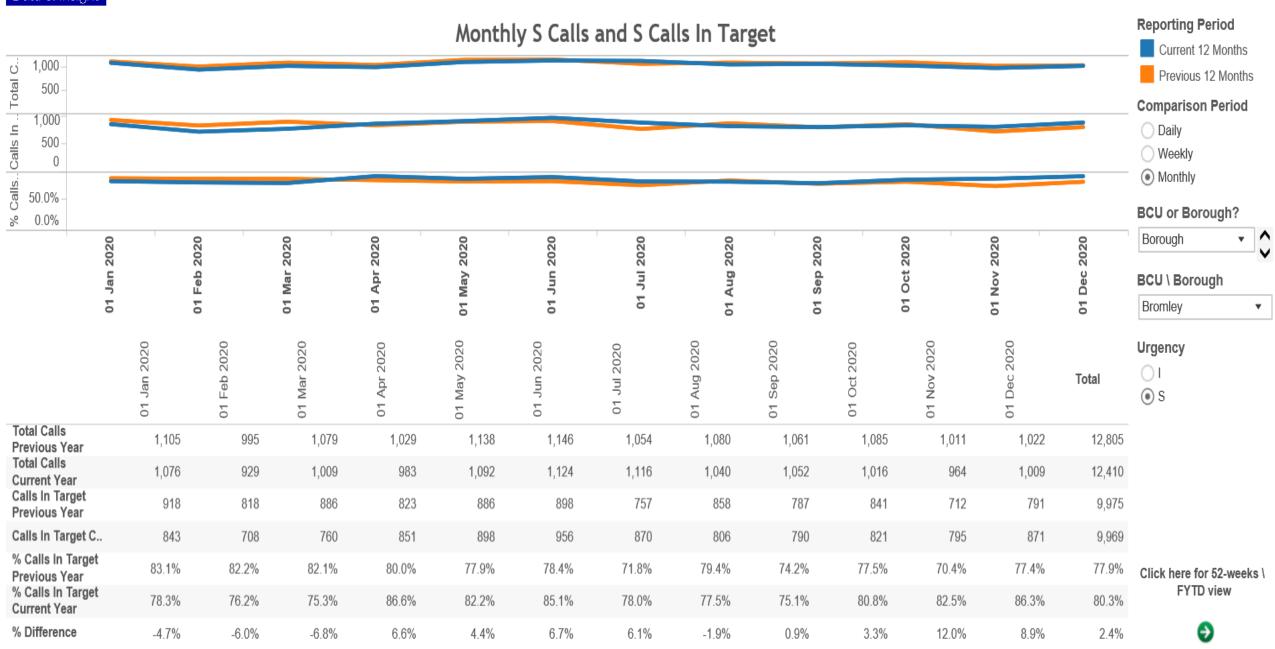

#### BCU Performance: 12 months to end December 2020

In Target

2,000

Total

8.049

9,726

Links to detailed data:

Robbery Miscellan

a

Possessio

n of Weap

ons

| uctaneu uata. |       | Y | 0     |
|---------------|-------|---|-------|
|               | 8,718 |   | +17.8 |

-12.5%

I-Calls

S-Calls

Public

Order

Offences

Arson and

Criminal

Damage

Drug

Offences

Offences

Stop & Search

+0.0 ppt

Vehicle

Offences

Burglary

Theft

Violence

Against

the Person