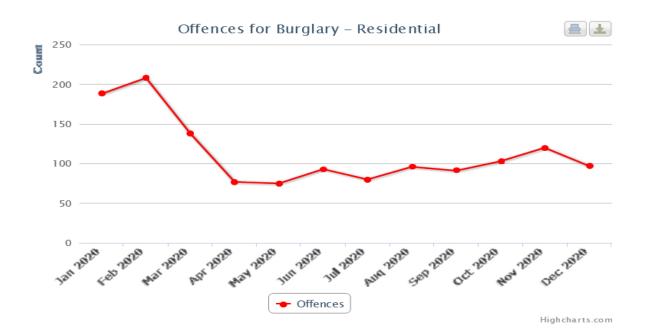

# **Burglary - Residential**

| Neighbourhood                       | Jan<br>2020 | Feb<br>2020 | Mar<br>2020 | Apr<br>2020 | M ay<br>2020 | Jun<br>2020 | Jul<br>2020 | Aug<br>2020 | Sep<br>2020 | Oct<br>2020 | Nov<br>2020 | Dec<br>2020 |
|-------------------------------------|-------------|-------------|-------------|-------------|--------------|-------------|-------------|-------------|-------------|-------------|-------------|-------------|
| Bickley                             | 6           | 12          | 9           | 3           | 2            | 5           | 2           | 3           | 1           | 7           | 8           | 6           |
| Biggin Hill                         | 1           | 6           | 1           | 0           | 1            | 1           | 1           | 3           | 3           | 2           | 1           | 1           |
| Bromley Common and<br>Keston        | 11          | 6           | 11          | 5           | 3            | 4           | 4           | 4           | 5           | 1           | 4           | 1           |
| Bromley Town                        | 4           | 11          | 15          | 2           | 12           | 5           | 5           | 8           | 8           | 9           | 7           | 7           |
| Chelsfield and Pratts<br>Bottom     | 9           | 7           | 8           | 6           | 5            | 5           | 2           | 8           | 2           | 4           | 6           | 9           |
| Chislehurst                         | 11          | 15          | 7           | 7           | 3            | 1           | 6           | 6           | 3           | 5           | 2           | 2           |
| Clock House                         | 11          | 5           | 8           | 2           | 2            | 6           | 3           | 0           | 7           | 3           | 10          | 3           |
| Copers Cope                         | 11          | 14          | 3           | 0           | 7            | 1           | 2           | 7           | 7           | 4           | 7           | 7           |
| Cray Valley East                    | 11          | 17          | 3           | 6           | 7            | 7           | 4           | 6           | 7           | 6           | 10          | 4           |
| Cray Valley West                    | 9           | 11          | 7           | 6           | 7            | 11          | 4           | 4           | 5           | 3           | 10          | 3           |
| Crystal Palace                      | 20          | 7           | 9           | 6           | 7            | 5           | 6           | 10          | 6           | 10          | 5           | 7           |
| Darwin                              | 1           | 4           | 2           | 0           | 1            | 2           | 3           | 1           | 0           | 0           | 1           | 1           |
| Farnborough and<br>Crofton          | 4           | 11          | 5           | 5           | 3            | 3           | 5           | 4           | 3           | 2           | 3           | 1           |
| Hayes and Coney Hall                | 6           | 4           | 7           | 0           | 2            | 3           | 1           | 3           | 1           | 4           | 5           | 7           |
| Kelsey and Eden Park                | 13          | 11          | 5           | 4           | 0            | 8           | 7           | 3           | 4           | 11          | 3           | 2           |
| Mottingham and<br>Chislehurst North | 10          | 11          | 6           | 6           | 1            | 4           | 7           | 6           | 1           | 6           | 9           | 5           |
| Orpington                           | 11          | 14          | 14          | 10          | 3            | 3           | 4           | 3           | 1           | 6           | 6           | 5           |
| Penge and Cator                     | 19          | 6           | 5           | 4           | 5            | 5           | 2           | 6           | 7           | 4           | 7           | 9           |
| Petts Wood and Knoll                | 4           | 9           | 5           | 0           | 0            | 2           | 1           | 0           | 8           | 5           | 3           | 3           |
| Plaistow and Sundridge              | 7           | 15          | 2           | 4           | 4            | 4           | 5           | 5           | 6           | 5           | 7           | 5           |
| Shortlands                          | 5           | 5           | 2           | 0           | 0            | 3           | 1           | 2           | 4           | 1           | 1           | 5           |
| West Wickham                        | 5           | 8           | 4           | 1           | 0            | 4           | 5           | 2           | 2           | 4           | 4           | 4           |
| Bromley                             | 188         | 208         | 138         | 77          | 75           | 93          | 80          | 96          | 91          | 103         | 120         | 97          |