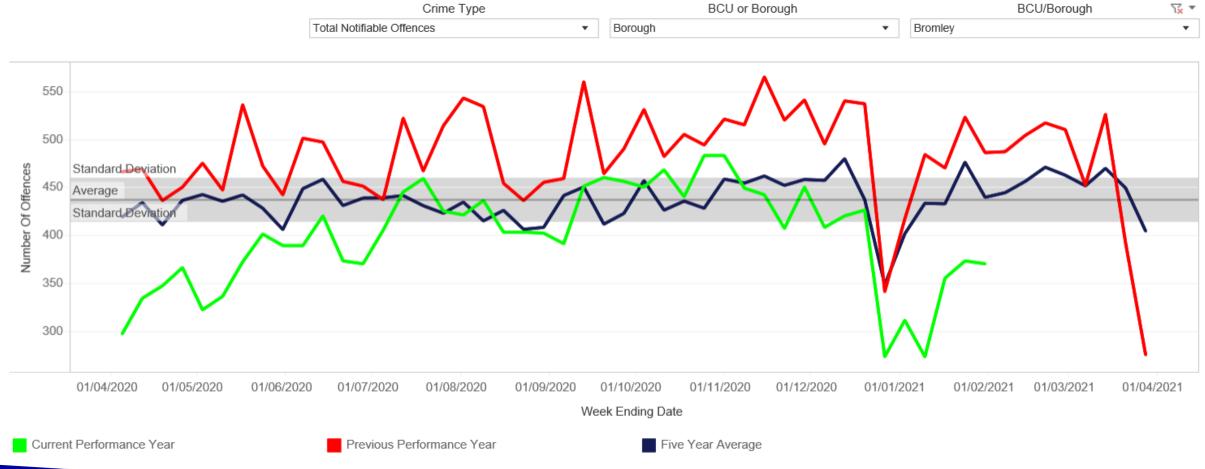

#### <u>Bromley – 5 Year Comparison – TNO Crime</u>

#### MPS Crime Dashboard

Five Year Comparison

Reporting Period Ending: 31/01/2021