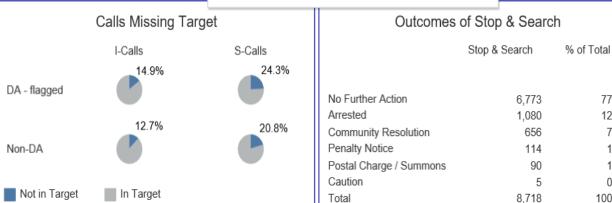

#### BCU Performance: 12 months to end December 2020

In Target

2,000

Total

8.049

9,726

Links to detailed data:

Robbery Miscellan

a

Possessio

n of Weap

ons

| uctaneu uata. |       | Y | 0     |
|---------------|-------|---|-------|
|               | 8,718 |   | +17.8 |

-12.5%

I-Calls

S-Calls

#### **Stop Search**

Dec 2019 Dec 2020

Search Volumes for Reporting Period: January 2020 to end December 2020

•