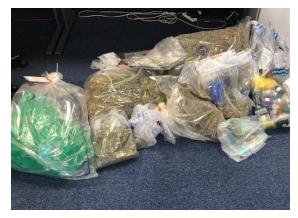

#### **Good News Stories**

21st January – Bromley Police executed a drug warrant at an address in Lewisham in connecting with drug supply in Bromley

13<sup>th</sup> January – Bromley SNT Officer executed a drugs warrant at an address in Orpington and found a Cannabis Factory with over £100,000 worth of drugs inside.