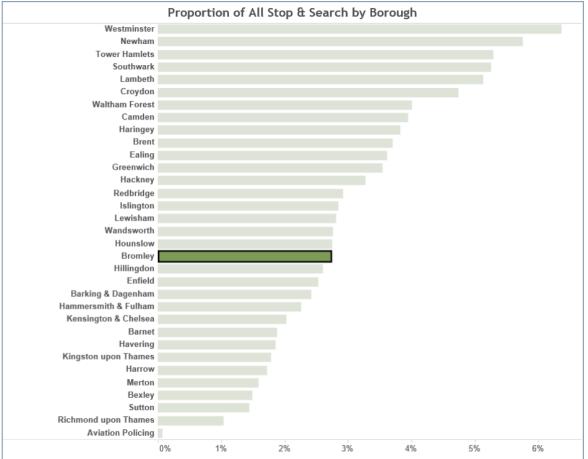

#### **Stop Search**

Dec 2019 Dec 2020

Search Volumes for Reporting Period: January 2020 to end December 2020

•