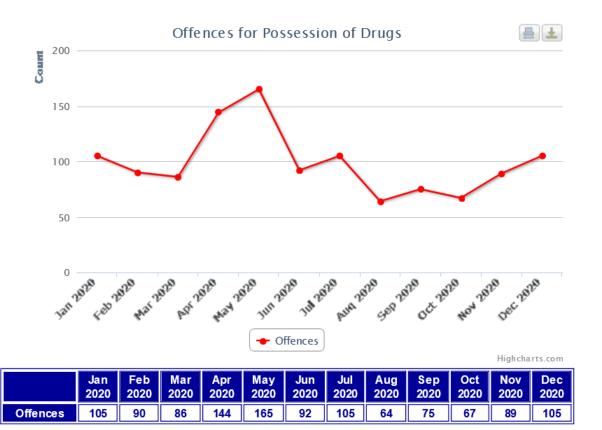

# **Possession of Drugs**

| Neighbourhood                       | Jan<br>2020 | Feb<br>2020 | Mar<br>2020 | Apr<br>2020 | May<br>2020 | Jun<br>2020 | Jul<br>2020 | Aug<br>2020 | Sep<br>2020 | Oct<br>2020 | Nov<br>2020 | Dec<br>2020 |
|-------------------------------------|-------------|-------------|-------------|-------------|-------------|-------------|-------------|-------------|-------------|-------------|-------------|-------------|
| Bickley                             | 0           | 3           | 3           | 4           | 3           | 2           | 3           | 1           | 0           | 3           | 0           | 1           |
| Biggin Hill                         | 0           | 0           | 5           | 3           | 1           | 0           | 2           | 0           | 1           | 2           | 2           | 2           |
| Bromley Common and<br>Keston        | 9           | 4           | 7           | 5           | 8           | 4           | 3           | 0           | 5           | 3           | 5           | 4           |
| Bromley Town                        | 21          | 26          | 20          | 14          | 39          | 21          | 32          | 16          | 28          | 15          | 16          | 33          |
| Chelsfield and Pratts<br>Bottom     | 3           | 1           | 0           | 2           | 2           | 1           | 1           | 3           | 4           | 1           | 1           | 2           |
| Chislehurst                         | 3           | 0           | 0           | 4           | 5           | 4           | 5           | 3           | 0           | 2           | 4           | 2           |
| Clock House                         | 5           | 3           | 4           | 8           | 3           | 4           | 3           | 1           | 2           | 0           | 5           | 6           |
| Copers Cope                         | 6           | 6           | 2           | 8           | 5           | 6           | 9           | 2           | 4           | 1           | 4           | 5           |
| Cray Valley East                    | 8           | 5           | 7           | 7           | 19          | 7           | 8           | 3           | 5           | 2           | 17          | 12          |
| Cray Valley West                    | 8           | 0           | 5           | 6           | 11          | 5           | 5           | 5           | 6           | 2           | 2           | 5           |
| Crystal Palace                      | 6           | 4           | 4           | 19          | 22          | 7           | 6           | 3           | 3           | 2           | 10          | 6           |
| Darwin                              | 2           | 0           | 1           | 2           | 1           | 1           | 0           | 0           | 0           | 1           | 1           | 0           |
| Farnborough and<br>Crofton          | 1           | 0           | 4           | 7           | 4           | 3           | 2           | 0           | 1           | 1           | 2           | 1           |
| Hayes and Coney Hall                | 2           | 4           | 2           | 2           | 2           | 5           | 3           | 1           | 2           | 0           | 2           | 5           |
| Kelsey and Eden Park                | 5           | 5           | 2           | 7           | 4           | 1           | 8           | 5           | 3           | 4           | 3           | 0           |
| Mottingham and<br>Chislehurst North | 2           | 2           | 0           | 5           | 5           | 2           | 4           | 5           | 5           | 6           | 3           | 6           |
| Orpington                           | 6           | 1           | 3           | 2           | 7           | 4           | 3           | 0           | 2           | 6           | 2           | 1           |
| Penge and Cator                     | 13          | 13          | 12          | 19          | 11          | 10          | 6           | 8           | 1           | 3           | 6           | 6           |
| Petts Wood and Knoll                | 2           | 0           | 1           | 1           | 2           | 0           | 1           | 1           | 2           | 1           | 0           | 3           |
| Plaistow and Sundridge              | 3           | 3           | 1           | 3           | 6           | 1           | 0           | 2           | 2           | 6           | 3           | 2           |
| Shortlands                          | 0           | 3           | 0           | 7           | 2           | 1           | 1           | 2           | 0           | 0           | 0           | 3           |
| West Wickham                        | 2           | 5           | 1           | 6           | 3           | 2           | 2           | 0           | 0           | 4           | 1           | 1           |
| Bromley                             | 105         | 90          | 86          | 144         | 165         | 92          | 105         | 64          | 75          | 67          | 89          | 105         |