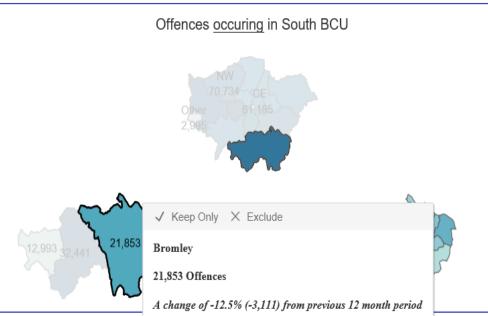

#### **Bromley Summary**

21,853 Offences

545

520

510

294

230

•

Ward BCU

South