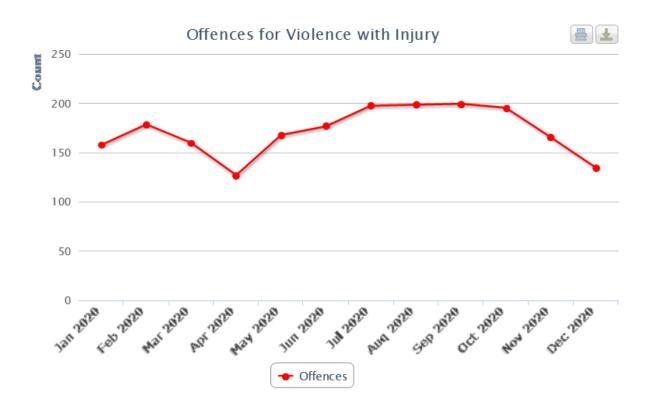

# **Violence With Injury Offences**

| Neighbourhood                       | Jan<br>2020 | Feb<br>2020 | Mar<br>2020 | Apr<br>2020 | May<br>2020 | Jun<br>2020 | Jul<br>2020 | Aug<br>2020 | Sep<br>2020 | Oct<br>2020 | Nov<br>2020 | Dec<br>2020 |
|-------------------------------------|-------------|-------------|-------------|-------------|-------------|-------------|-------------|-------------|-------------|-------------|-------------|-------------|
| Bickley                             | 2           | 4           | 0           | 0           | 4           | 3           | 3           | 7           | 4           | 7           | 4           | 2           |
| Biggin Hill                         | 4           | 7           | 1           | 2           | 6           | 2           | 4           | 4           | 3           | 4           | 4           | 2           |
| Bromley Common and<br>Keston        | 10          | 8           | 2           | 7           | 6           | 6           | 9           | 7           | 9           | 6           | 6           | 5           |
| Bromley Town                        | 24          | 19          | 28          | 11          | 20          | 10          | 28          | 24          | 20          | 26          | 20          | 20          |
| Chelsfield and Pratts<br>Bottom     | 3           | 7           | 6           | 0           | 3           | 1           | 7           | 4           | 4           | 2           | 2           | 6           |
| Chislehurst                         | 3           | 7           | 3           | 4           | 6           | 11          | 5           | 1           | 5           | 10          | 10          | 4           |
| Clock House                         | 4           | 5           | 2           | 4           | 10          | 9           | 9           | 7           | 5           | 4           | 1           | 5           |
| Copers Cope                         | 6           | 10          | 6           | 5           | 5           | 5           | 6           | 12          | 4           | 9           | 9           | 3           |
| Cray Valley East                    | 16          | 14          | 5           | 16          | 13          | 22          | 11          | 29          | 12          | 18          | 12          | 12          |
| Cray Valley West                    | 14          | 12          | 13          | 11          | 17          | 20          | 13          | 9           | 14          | 11          | 16          | 16          |
| Crystal Palace                      | 7           | 13          | 13          | 11          | 9           | 9           | 18          | 12          | 18          | 12          | 15          | 12          |
| Darwin                              | 3           | 3           | 2           | 1           | 1           | 2           | 1           | 3           | 4           | 2           | 2           | 0           |
| Farnborough and<br>Crofton          | 5           | 6           | 11          | 2           | 9           | 4           | 6           | 4           | 9           | 6           | 2           | 5           |
| Hayes and Coney Hall                | 3           | 3           | 7           | 2           | 5           | 10          | 4           | 6           | 4           | 9           | 1           | 0           |
| Kelsey and Eden Park                | 9           | 18          | 6           | 10          | 21          | 20          | 23          | 16          | 21          | 4           | 14          | 12          |
| Mottingham and<br>Chislehurst North | 8           | 4           | 5           | 10          | 10          | 8           | 5           | 12          | 11          | 13          | 9           | 3           |
| Orpington                           | 10          | 5           | 2           | 4           | 3           | 10          | 9           | 8           | 11          | 12          | 11          | 7           |
| Penge and Cator                     | 10          | 15          | 25          | 14          | 5           | 13          | 14          | 16          | 20          | 24          | 12          | 5           |
| Petts Wood and Knoll                | 2           | 4           | 7           | 2           | 1           | 4           | 2           | 2           | 5           | 1           | 3           | 4           |
| Plaistow and Sundridge              | 7           | 8           | 5           | 3           | 7           | 3           | 14          | 9           | 11          | 11          | 9           | 9           |
| Shortlands                          | 0           | 1           | 0           | 2           | 4           | 2           | 3           | 2           | 4           | 3           | 1           | 0           |
| West Wickham                        | 4           | 4           | 5           | 5           | 3           | 4           | 5           | 2           | 5           | 3           | 2           | 3           |
| Bromley                             | 157         | 178         | 159         | 126         | 167         | 176         | 197         | 198         | 199         | 195         | 165         | 134         |