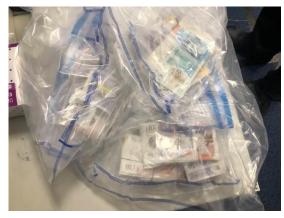

#### **Good News Stories**

21st January – Bromley Police executed a drug warrant at an address in Lewisham in connecting with drug supply in Bromley

13<sup>th</sup> January – Bromley SNT Officer executed a drugs warrant at an address in Orpington and found a Cannabis Factory with over £100,000 worth of drugs inside.