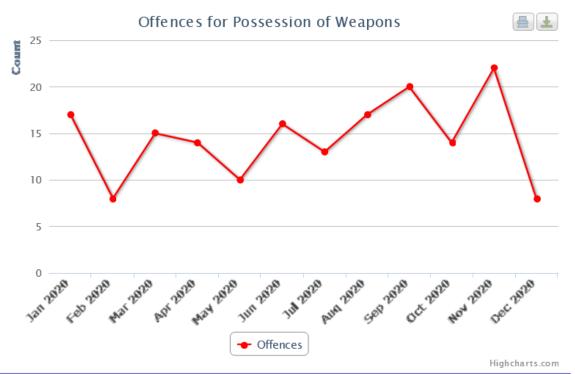

# **Possession of Weapons**

|          |    |   |    |    |    |    |    |    | Sep<br>2020 |    |    |   |
|----------|----|---|----|----|----|----|----|----|-------------|----|----|---|
| Offences | 17 | 8 | 15 | 14 | 10 | 16 | 13 | 17 | 20          | 14 | 22 | 8 |

| Neighbourhood                       | Jan<br>2020 | Feb<br>2020 | Mar<br>2020 | Apr<br>2020 | May<br>2020 | Jun<br>2020 | Jul<br>2020 | Aug<br>2020 | Sep<br>2020 | Oct<br>2020 | Nov<br>2020 | Dec<br>2020 |
|-------------------------------------|-------------|-------------|-------------|-------------|-------------|-------------|-------------|-------------|-------------|-------------|-------------|-------------|
| Bickley                             | 1           | 0           | 0           | 0           | 1           | 0           | 0           | 1           | 0           | 1           | 0           | 0           |
| Biggin Hill                         | 0           | 0           | 1           | 1           | 0           | 2           | 2           | 0           | 0           | 0           | 1           | 0           |
| Bromley Common and<br>Keston        | 1           | 0           | 0           | 1           | 0           | 2           | 0           | 0           | 1           | 2           | 1           | 0           |
| Bromley Town                        | 4           | 3           | 4           | 0           | 2           | 3           | 4           | 3           | 2           | 1           | 3           | 1           |
| Chelsfield and Pratts<br>Bottom     | 0           | 0           | 0           | 0           | 0           | 0           | 0           | 1           | 0           | 0           | 0           | 0           |
| Chislehurst                         | 1           | 0           | 1           | 0           | 1           | 0           | 0           | 0           | 0           | 0           | 0           | 1           |
| Clock House                         | 0           | 0           | 0           | 2           | 0           | 0           | 0           | 2           | 0           | 0           | 1           | 2           |
| Copers Cope                         | 1           | 0           | 0           | 0           | 0           | 1           | 0           | 0           | 2           | 1           | 1           | 0           |
| Cray Valley East                    | 1           | 1           | 0           | 1           | 1           | 1           | 2           | 4           | 3           | 2           | 3           | 1           |
| Cray Valley West                    | 0           | 0           | 0           | 2           | 0           | 1           | 1           | 0           | 2           | 0           | 0           | 1           |
| Crystal Palace                      | 2           | 0           | 3           | 2           | 0           | 0           | 0           | 0           | 0           | 0           | 1           | 1           |
| Darwin                              | 0           | 0           | 0           | 0           | 1           | 0           | 0           | 0           | 0           | 0           | 0           | 0           |
| Farnborough and<br>Crofton          | 0           | 0           | 1           | 0           | 0           | 2           | 2           | 0           | 0           | 0           | 1           | 0           |
| Hayes and Coney Hall                | 2           | 0           | 0           | 0           | 0           | 1           | 0           | 0           | 1           | 0           | 0           | 1           |
| Kelsey and Eden Park                | 1           | 0           | 1           | 0           | 0           | 0           | 0           | 1           | 0           | 1           | 5           | 0           |
| Mottingham and<br>Chislehurst North | 0           | 0           | 2           | 1           | 2           | 0           | 0           | 0           | 1           | 1           | 1           | 0           |
| Orpington                           | 0           | 0           | 1           | 1           | 0           | 1           | 0           | 0           | 2           | 3           | 1           | 0           |
| Penge and Cator                     | 2           | 3           | 0           | 0           | 2           | 2           | 2           | 2           | 2           | 1           | 1           | 0           |
| Petts Wood and Knoll                | 0           | 0           | 0           | 0           | 0           | 0           | 0           | 0           | 0           | 0           | 1           | 0           |
| Plaistow and Sundridge              | 0           | 0           | 0           | 1           | 0           | 0           | 0           | 2           | 1           | 0           | 0           | 0           |
| Shortlands                          | 0           | 0           | 0           | 1           | 0           | 0           | 0           | 0           | 2           | 0           | 0           | 0           |
| West Wickham                        | 0           | 1           | 0           | 0           | 0           | 0           | 0           | 0           | 0           | 0           | 2           | 0           |
| Bromley                             | 17          | 8           | 15          | 14          | 10          | 16          | 13          | 17          | 20          | 14          | 22          | 8           |