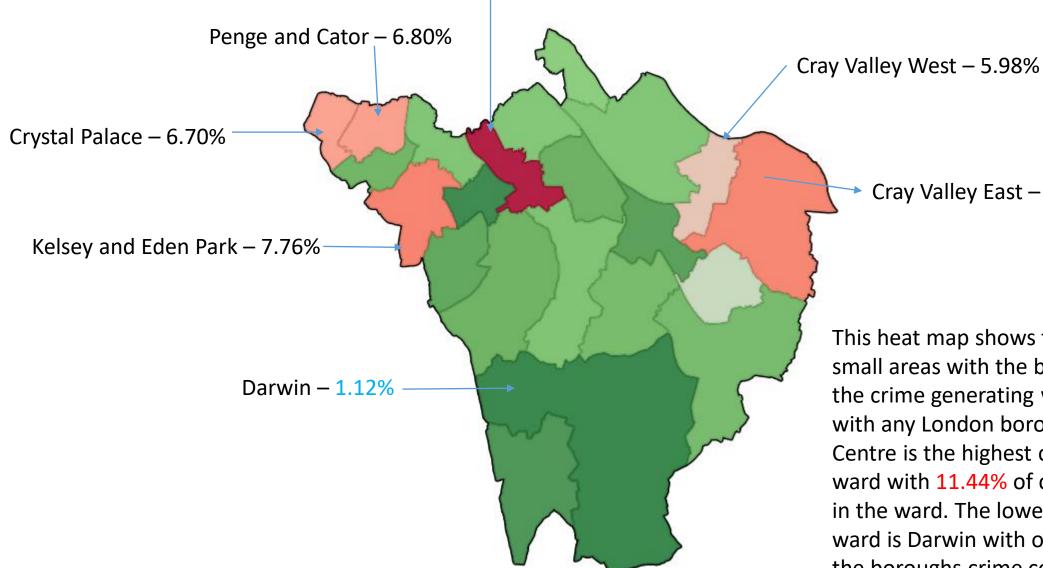

### **Crime Map**

Cray Valley East – 7.66%

This heat map shows that there are small areas with the borough that are the crime generating wards. As expected with any London borough, the Town Centre is the highest crime generating ward with 11.44% of crimes committed in the ward. The lowest crime generating ward is Darwin with only 1.12% of all of the boroughs crime committed in the ward.