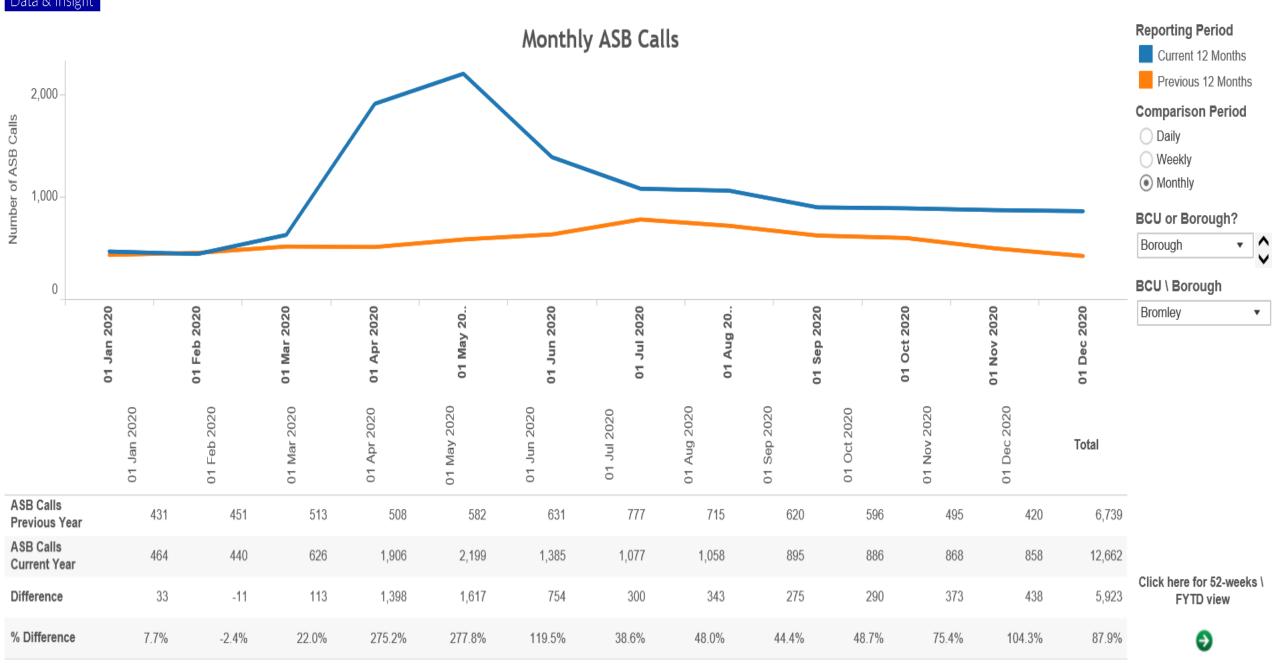

At the start of 2019/20, Bromley chose the following as local volume crime priorities:

- Non-Domestic Violence With Injury
- Burglary (Residential)
- ASB (a priority for all London Boroughs)