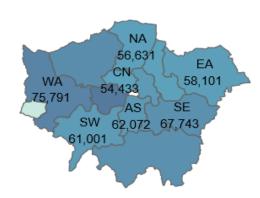

0.7%

7.7%

8.7%

7.2%

11.7%

8.6%

9.4%

10.6%

9.8%

8.0%

11.7%

6.8%

7.7%

11.0%

9.5%

7.0%











#### **Bromley Summary**



21,853 Offences

#### BCU Performance: 12 months to end December 2020

In Target

2,000

Total

8.049

9,726

Links to detailed data:





Robbery Miscellan



a

Possessio

n of Weap

ons

| uctaneu uata. |       | Y | 0     |
|---------------|-------|---|-------|
|               | 8,718 |   | +17.8 |



-12.5%

I-Calls

S-Calls



Public

Order

Offences

Arson and

Criminal

Damage

Drug

Offences

Offences

Stop & Search

+0.0 ppt

Vehicle

Offences

Burglary

Theft

Violence

Against

the Person





#### SD Rates – BCU Wide

South Area BCU has a 11.1% SD rate.

SN ranks 7th out of 13 BCU's

789,938 Offences



-14.3%

Offences occuring in All BCU



| Owning BCU        | Offences | Offence Change | SD Rate = | SD Rate Change |
|-------------------|----------|----------------|-----------|----------------|
| Aviation Policing | 1,579    | -1,993         | 19.3%     | +4.9% pt       |
| North East        | 56,751   | -3,794         | 13.3%     | +2.7% pt       |
| Central South     | 63,069   | -13,271        | 12.4%     | +3.8% pt       |
| East              | 59,085   | -4,485         | 12.0%     | +3.8% pt       |
| Central East      | 62,205   | -7,669         | 11.9%     | +3.4% pt       |
| West              | 78,386   | -7,880         | 11.7%     | +3.4% pt       |
| South             | 68,239   | -4,785         | 11.1%     | +3.3% pt       |
| South East        | 68,766   | -7,363         | 10.9%     | +3.0% pt       |
| Centra