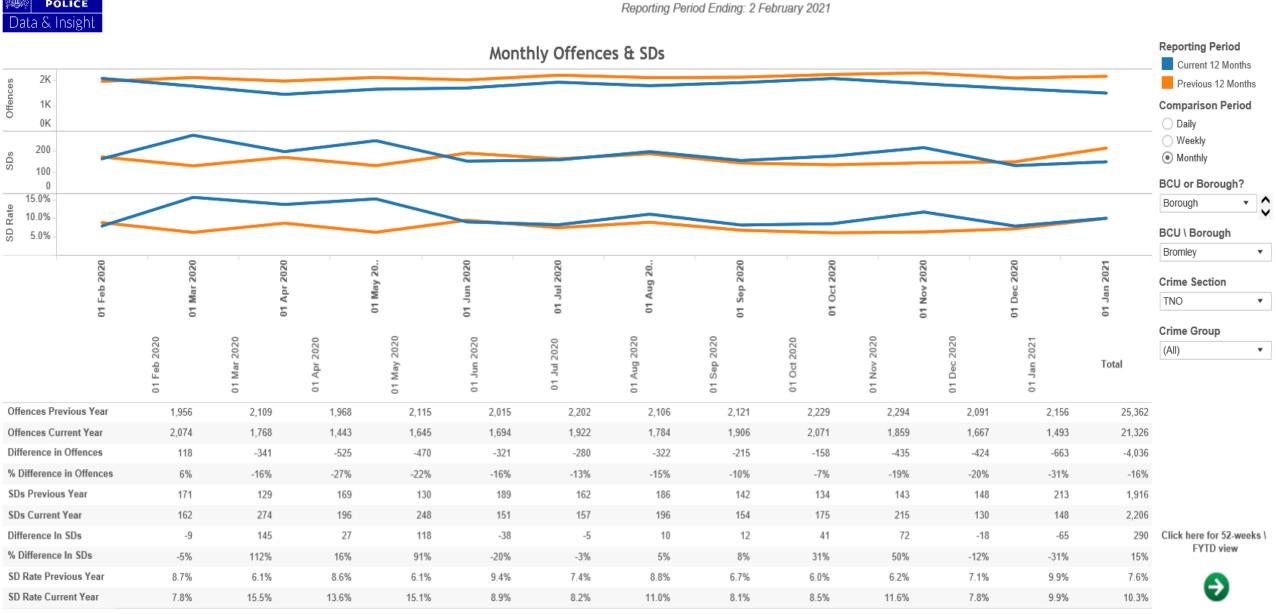

#### **Bromley – Different Crime Types**

| Major Class                             | Jan<br>2020 | Feb<br>2020 | Mar<br>2020 | Apr<br>2020 | May<br>2020 | Jun<br>2020 | Jul<br>2020 | Aug<br>2020 | Sep<br>2020 | Oct<br>2020 | Nov<br>2020 | Dec<br>2020 |
|-----------------------------------------|-------------|-------------|-------------|-------------|-------------|-------------|-------------|-------------|-------------|-------------|-------------|-------------|
| Arson and Criminal<br>Damage            | 167         | 132         | 148         | 137         | 131         | 136         | 161         | 161         | 127         | 171         | 119         | 139         |
| Burglary                                | 238         | 258         | 177         | 123         | 104         | 114         | 109         | 114         | 108         | 134         | 143         | 128         |
| Drug Offences                           | 110         | 92          | 92          | 148         | 174         | 97          | 112         | 71          | 80          | 70          | 98          | 114         |
| Possession of Weapons                   | 17          | 8           | 15          | 14          | 10          | 16          | 13          | 17          | 20          | 14          | 22          | 8           |
| Public Order Offences                   | 142         | 97          | 111         | 121         | 129         | 148         | 166         | 163         | 160         | 140         | 150         | 117         |
| Robbery                                 | 45          | 61          | 40          | 31          | 38          | 28          | 41          | 44          | 40          | 35          | 48          | 44          |
| Sexual Offences                         | 30          | 44          | 45          | 26          | 43          | 45          | 56          | 35          | 40          | 56          | 43          | 35          |
| Theft                                   | 459         | 433         | 334         | 187         | 220         | 262         | 343         | 339         | 351         | 420         | 338         | 311         |
| Vehicle Offences                        | 401         | 409         | 292         | 201         | 252         | 262         | 290         | 233         | 307         | 435         | 333         | 263         |
| Violence Against the<br>Person          | 508         | 515         | 486         | 430         | 517         | 563         | 602         | 580         | 629         | 571         | 536         | 472         |
| Historical Fraud and Forgery            | 0           | 0           | 0           | 0           | 0           | 0           | 0           | 0           | 0           | 0           | 0           | 0           |
| Miscellaneous Crimes<br>Against Society | 39          | 24          | 27          | 25          | 27          | 23          | 27          | 27          | 44          | 18          | 27          | 34          |
| TNO Crime Total                         | 2156        | 2073        | 1767        | 1443        | 1645        | 1694        | 1920        | 1784        | 1906        | 2064        | 1857        | 1665        |

#### SD Rates – BCU Wide

South Area BCU has a 11.1% SD rate.

SN ranks 7th out of 13 BCU's

789,938 Offences

-14.3%

Offences occuring in All BCU

| Owning BCU        | Offences | Offence Change | SD Rate = | SD Rate Change |
|-------------------|----------|----------------|-----------|----------------|
| Aviation Policing | 1,579    | -1,993         | 19.3%     | +4.9% pt       |
| North East        | 56,751   | -3,794         | 13.3%     | +2.7% pt       |
| Central South     | 63,069   | -13,271        | 12.4%     | +3.8% pt       |
| East              | 59,085   | -4,485         | 12.0%     | +3.8% pt       |
| Central East      | 62,205   | -7,669         | 11.9%     | +3.4% pt       |
| West              | 78,386   | -7,880         | 11.7%     | +3.4% pt       |
| South             | 68,239   | -4,785         | 11.1%     | +3.3% pt       |
| South East        | 68,766   | -7,363         | 10.9%     | +3.0% pt       |
| Central North     | 54,899   | -15,305        | 10.9%     | +3.7% pt       |
| North             | 57,599   | -5,456         | 10.3%     | +3.0% pt       |
| North West        | 71,842   | -7,582         | 10.1%     | +3.1% pt       |
| Central West      | 85,609   | -46,551        | 10.0%     | +4.4% pt       |
| South West        | 61,909   | -5,139         | 10.0%     | +2.3% pt       |
| Total             | 789,938  | -131,273       | 11.2%     | +3.4% pt       |